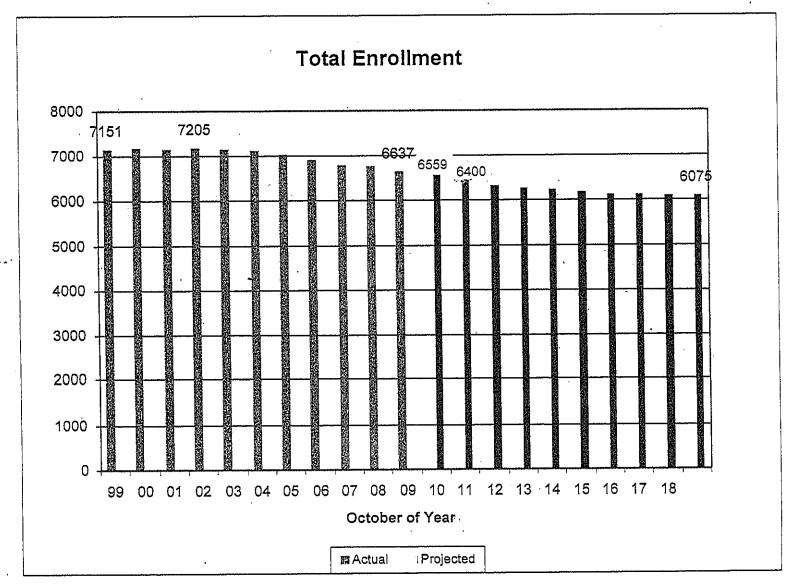

lessionals | 100.00         | <u>169.50</u>  | <u>184.00</u>  | <u>205.00</u>  | <u>220.00</u>  | <u>233.00</u>  | <u>206.50</u>  | <u>185.50</u>  | <u>179.50</u>  | <u>179.50</u>  |
| Subtotal                 | 316.50         | 322.00         | 336.50         | 359.50         | 379.50         | 394.00         | 368.00         | 325.50         | 319.50         | 320.50         |
|                          |                |                |                |                |                |                |                |                |                |                |
| GRAND TOTAL              | <u>933.90</u>  | <u>944.40</u>  | <u>961.90</u>  | <u>987.30</u>  | <u>1012.50</u> | <u>1028.00</u> | <u>998.50</u>  | <u>932.50</u>  | <u>920.00</u>  | <u>918.50</u>  |

### **SECTION 2**



н ...

## **SECTION 3**

### BOARD OF EDUCATION 2012-2013 THRU 2014-2015 3 YEAR COMPARISON BY OBJECT STRATEGIC PLAN BUDGETS

|     |                      | 2012-2013      | 2013-2014      | 2014-2015      |
|-----|----------------------|----------------|----------------|----------------|
|     |                      | STRATEGIC PLAN | STRATEGIC PLAN | STRATEGIC PLAN |
| OBJ | DESCRIPTION          | BUDGET         | BUDGET         | BUDGET         |
| 100 | PERSONNEL SERVICES   | \$61,576,937   | \$63,594,530   | \$65,568,935   |
| 200 | EMPLOYEE BENEFITS    | \$10,500,256   | \$11,428,217   | \$12,409,374   |
| 300 | PURCH PROF/TECH SVCS | \$1,950,532    | \$1,896,232    | \$1,833,532    |
| 400 | PURCH PROPERTY SVCS  | \$4,247,645    | \$4,350,364    | \$4,262,909    |
| 500 | PURCH SER